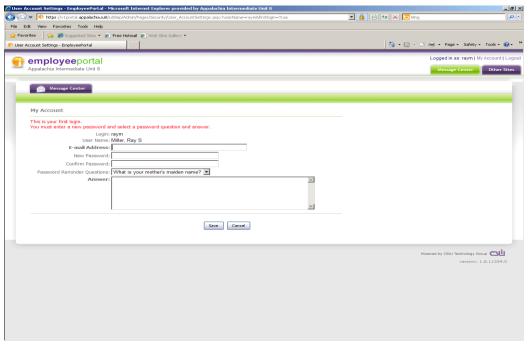

Below is a screen shot of where you will be providing your email address, password and "Forgot Password Prompt" question:

Once you have correctly entered all the required information you can hit save and your password will be changed. You should receive an email notification for your password change. After hitting save the **My Account** screen will remain open, but you can then click on the **Employee** Tab at the top to see the option for viewing your Payroll History.